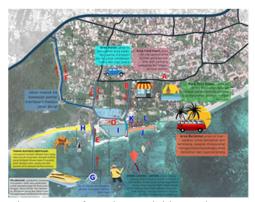

**Fig.1.** Estimated distance of the plates causing the earthquake and tsunami to the study site Source: Researcher Documentation, 2021