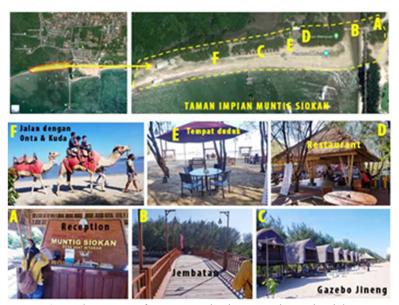

The reclaimed sand dune, called the Stop Pile, is used daily for kite-boarding and other tourist purposes such as music concerts. In addition, on the west side of Stop Pile, a new tourist attraction managed by the local Traditional Village named Taman Inspiration Muntig Siokan was established.

**Fig.4.** Mertasari Beach Reclamation Results Source: Researcher Documentation, 2021

In addition, white sand is preferred by tourists to just sit or bathe on the beach. In addition, there is a Muntig Siokan Inspiration Park tourist attraction in which there are many selfie spots, seating areas both on chairs and in the gazebo in the form of terraced jineng, restaurants, places that can be used to ride horses and camels.

Fig 5. The Beauty of Taman Inspirasi Mertasari Muntig Siokan Source: Researcher Documentation, 2021

To be able to find out how strong a person's attachment is to Mertasari Beach, a digital questionnaire is distributed via google form with the link https://forms.gle/asCXADDugYCamEfD7, which in the questionnaire consists of 3 types of informants, namely tourists, local communities, and managers (people who carry out business activities in the coastal area).

**Fig 17.** Stop Pile as Strategic Place for Kite Competition Source: Researcher Documentation, 2021

There is a new tourist attraction called Taman Inspiration Mertasari in which there are many tourist activities, so it is suitable for holding gatherings or other big events. With the icon of a pair of swings containing the words "Deam Island", as well as the many tourist activities in one place make Mertasari Inspiration Park more attractive to visit.

Fig 18. The Uniqueness of the Mertasari Muntig Siokan Inspiration Park Taman Source: Researcher Documentation, 2021