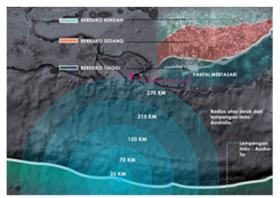

However, behind the tourism potential that brings tourists to come and travel to the Mertasari coast of Sanur, it turns out that this beach holds the threat of an earthquake and tsunami. Located about 200 kilometers from the confluence of the Australian and Asian plates or known as the megathrust plate, Sanur and Kuta are areas that are potentially the most prone to tsunami impacts (Bali, 2020). Geologists and tsunami experts consider that apart from Sanur beach, Serangan island coast is also at high risk of being affected by future tsunamis because of its topography and land elevation which is relatively parallel to the sea or only as high as 1-2 meters which makes the coastal areas in Denpasar city vulnerable to being submerged in water sea (Sutarja, 2015).

**Fig.1.** Estimated distance of the plates causing the earthquake and tsunami to the study site Source: Researcher Documentation, 2021