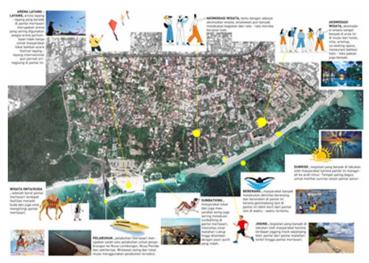

# 3.3 Perception of Familiarity

This perception is the impact of everyday experiences in urban areas. Familiarity is assumed to be the result of one's actions in an urban environment, which in this case is an expression of the success of one's cognitive orientation. In the context of Mertasari Beach, everyday this beach is used as coastal tourism activities including swimming and bathing, canoeing, crossing by sea to Nusa Penida or Nusa Lembongan, tourism in Mertasari Inspiration Park, and supported by other activities such as flying kites. kite and learn to ride a car because it is supported by a large area and conditions that allow for these activities.

**Fig 10.** Various Types of Tourism Activities on the Mertasari Coast Source: Researcher Documentation, 2021

In terms of tourist activities staying around Mertasari Beach, hotel accommodation and lodging here are also quite a lot, although not as many as other beaches in the Sanur area. There are several well-known hotels on this beach, namely: Prama Sanur Beach Hotel (5-star hotel), Mercure Resort Sanur and Waka Maya (4 star hotel), Sanur Seaview Hotel (3 star hotel), and other 3 star hotels. In addition, types of lodging such as villas are also mushrooming in the Mertasari Beach area and do not miss the restaurants, cafes, and food stalls located on Mertasari Street and on the Mertasari Coast, which complements tourist accommodation along this beach. Access to and from Mertasari Beach consists of 2 main accesses, namely the Tirta Empul road and the shooter road.