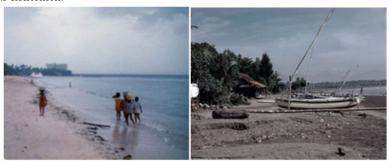

Fig 2. The Condition of Sanur Mertasari Beach and Its Surroundings Around 1975 (Researcher Documentation, 2021)

The original house from the local community in ancient times until now is on the north side of Jl. Bypass Ngurah Rai which is located quite far from the beach, while in the south Jl. Bypass Ngurah Rai is used as a temporary residence made with semi-permanent buildings such as using wood and bamboo as the main structure. This is done because the sea water is often high tide and reaches the mainland so that it is not possible to make permanent housing along the coast. In addition, the coastal area is used as a place to moor boats and salt farming.