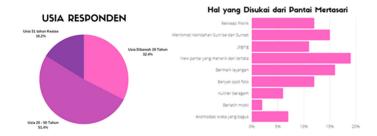

Fig 7. Questionnaire Results Based on Age and Likes from Mertasari Beach Source: Researcher Documentation, 2021

Fig 8. Questionnaire Results Based on Tsunami Disaster Issues at Mertasari Beach Source:
Researcher Documentation, 2021

Most of the tourists who visit Mertasari Beach are productive, ranging in age from 20-50 years with the highest percentage of 51.4%. There are many reasons tourists visit Mertasari Beach. There are 3 best things that are the main reasons for tourists to visit, namely the attractive and well-ordered beach view, enjoying the beauty of the sunrise and sunset, and playing kites supported by the wind and wide land.