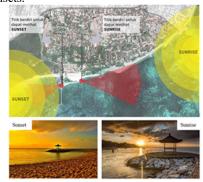

Can see sunrise and sunset in one place. It's quite rare that there are beaches in Bali that can see the process of sunrise and sunset in one place. This is what can be found at Mertasari Beach, Sanur. By standing on the platform containing the gazebo or standing in the stop pile area and the pier, anyone can see the sunrise and sunset. It could be that this experience is the only

experience that can be obtained by tourists visiting Mertasari Beach by seeing the sunrise and sunset without being hindered by anything from the three spots. This is what can be used as something that makes someone feel special about Mertasari Beach which is part of the external evaluation and of course feels increasingly attached to this place (place attachment) and it may be that not a few tourists want to stay and live in this place, namely aspects commitment. These three aspects make Mertasari beach have its own identity that is second to none in terms of views and sunrises and sunsets.

**Fig 16.** The Uniqueness of Getting Sunrise and Sunset at Mertasari Beach Source: Researcher Documentation, 2021

A good kite-boarding place with wide land and wind characteristics as well as a supportive atmosphere for a large-sized kite race. It could be that apart from Padang Galak Beach, this place is one of the best places in terms of land area, the character of the strong coastal winds, the relatively flat contours make kite-boarding activities can be carried out optimally without any obstacles. When compared to Padang Galak Beach as a place to ride a kite, this place can be said to be better because apart from the flat land in terms of contours, a large parking area, as well as the number of food stalls and culinary delights are also the main factors that this location is a favorite for tourists and tourists. local people in terms of kiteboarding.