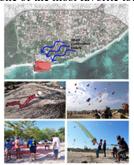

**Fig 10.** Various Types of Tourism Activities on the Mertasari Coast Source: Researcher Documentation, 2021

In terms of tourist activities staying around Mertasari Beach, hotel accommodation and lodging here are also quite a lot, although not as many as other beaches in the Sanur area. There are several well-known hotels on this beach, namely: Prama Sanur Beach Hotel (5-star hotel), Mercure Resort Sanur and Waka Maya (4 star hotel), Sanur Seaview Hotel (3 star hotel), and other 3 star hotels. In addition, types of lodging such as villas are also mushrooming in the Mertasari Beach area and do not miss the restaurants, cafes, and food stalls located on Mertasari Street and on the Mertasari Coast, which complements tourist accommodation along this beach. Access to and from Mertasari Beach consists of 2 main accesses, namely the Tirta Empul road and the shooter road.

Fig 11. Access to Mertasari Beach and Inside the Beach Area Source: Researcher Documentation, 2021

In terms of road access, it is actually quite adequate with the condition of international tourism that has not been opened due to the pandemic but seeing the potential in the future the possibility of access to this beach will be less as a result of the many tourists who may come to Mertasari Beach. Moreover, if it is related to the issue of the threat of an earthquake accompanied by a tsunami, early detection should be possible for everyone to be able to see directly the beach from Jalan Mertasari, not having to be on the coast first. The entire arrangement of the area along Jalan Mertasari is closed by fences or buildings so that from a disaster response perspective it does not support the acceleration of evacuation for people around the coast.

Fig 12. Complete Tourism Support Facilities on the Mertasari Coast Source: Researcher Documentation, 2021

In terms of supporting facilities for beachside tourism, it can be said that it is complete, namely there are gazebos or seats along the vehicle parking lot, there is a large bus, car and motorcycle parking area, toilets, hand washing facilities, showers, and adequate changing rooms, as well as a stall. - food stalls selling various types of local specialties. The location of the supporting facilities for beachside tourism is also appropriate and close to each other with the dominant tourist activities on the beach. In terms of the type of building, it has also used semi-permanent buildings, namely only using wooden structures on the poles and roofs.

Fig 13. Various Tourist Activities Along Mertasari Beach Source: Researcher Documentation, 2021