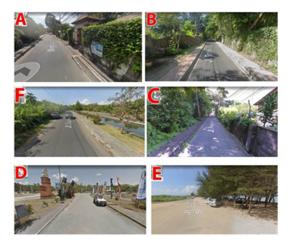

However, the road that is often/commonly traversed by tourists is Jalan Tirta Empul (B) because the location of the road is on the main route, namely Jalan Mertasari (A) and the location of the road which is in the middle to Mertasari Beach and the size of the road is wide so that it can be passed. 2 cars pass. While the Shooting Road (C) is a path that is not commonly traversed because apart from the location of the road which is hidden and not traversed by the main route, it is also because the width of the road is relatively narrow so that it can only be passed by 1 car and 1 motorbike passing each other.

Fig 11. Access to Mertasari Beach and Inside the Beach Area Source: Researcher Documentation, 2021

In terms of road access, it is actually quite adequate with the condition of international tourism that has not been opened due to the pandemic but seeing the potential in the future the possibility of access to this beach will be less as a result of the many tourists who may come to Mertasari Beach. Moreover, if it is related to the issue of the threat of an earthquake accompanied by a tsunami, early detection should be possible for everyone to be able to see directly the beach from Jalan Mertasari, not having to be on the coast first. The entire arrangement of the area along Jalan Mertasari is closed by fences or buildings so that from a disaster response perspective it does not support the acceleration of evacuation for people around the coast.