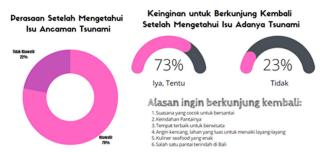

Fig 9. Questionnaire Results Based on the Level of Desire to VisitSource: Researcher Documentation, 2021

Based on the graphs of the results of the questionnaire to tourists, conclusions can be drawn regarding the interest of tourists to Mertasari Beach after being conveyed information through questionnaires regarding the threat of an earthquake disaster accompanied by a tsunami threat in the South Bali region including Mertasari Beach, as follows:

The majority of respondents are worried about this issue, which is 78%. Although they are worried about the issue of an earthquake and tsunami in the future that might occur at Mertasari Beach, most of the respondents, around 73%, have not given up and have a desire to visit Mertasari Beach again.

Of the many reasons tourists do not give up returning to visit Mertasari Beach, the author summarizes into 6 reasons, namely: a suitable atmosphere for relaxing, beautiful beaches, the best place to travel, strong winds and large land for kite flying, delicious culinary, as well as one of the most beautiful beaches in Bali.