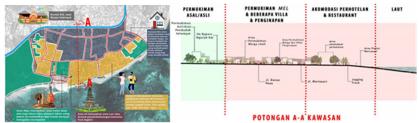

Fig 3. Land Use Model at Mertasari Beach (Block Plan and Pieces) Source: Researcher Documentation, 2021

The results of the interview with Mr. Suta also mentioned that to prevent the increasing number of coastal areas in Bali including Mertasari Beach being affected by abrasion, a special Bali beach rescue project was carried out in Nusa Dua, Kuta and Sanur which was commanded by the Public Works and People's Housing Office in collaboration with the River Basin Center. Penida started in 2003 until gradually until 2014 sand piling was carried out in the Mertasari Coastal area.