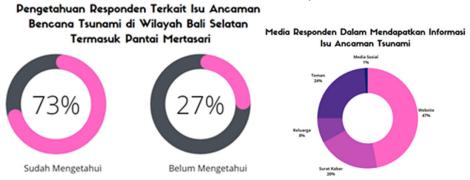

Fig 7. Questionnaire Results Based on Age and Likes from Mertasari Beach Source: Researcher Documentation, 2021

Fig 8. Questionnaire Results Based on Tsunami Disaster Issues at Mertasari Beach Source:
Researcher Documentation, 2021

Dominant tourists already know about the predicted threat of an earthquake accompanied by a tsunami in the South Bali region, including Mertasari Beach (as many as 73%). Of the 5-information media, web site media including Google and online newspapers became the most information media obtained by respondents about the issue of an earthquake and tsunami disaster in the South Bali region, including Mertasari Beach, which was 47%.