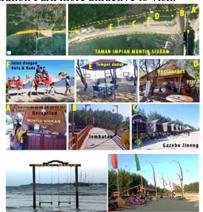

# 1 Introduction

Bali occupied the first position as the most favorite tourist destination in the world in 2017 beating London (England) in second position and Paris (France) in third position (Kompas, 2017). This predicate is inseparable from the many natural and cultural tourism objects that attract local and foreign tourists to visit Bali, one of which is the charm of the coastal area in Denpasar City, Bali. Of the many coastal areas that have been widely known by the public, there is Mertasari Beach Sanur which has a wide coastal width so that the tourist activities that can be carried out here are very diverse such as the kite festival which involves more than 1000 people, the best place to enjoy sunrise and sunset in Bali, there are gazebos that line the beach, the existence of a Dream Island recreation park, as well as water sports facilities.

In addition, its location is close to I Gusti Ngurah Rai international airport (only 15 minutes by car), a coastal area with white sand with calm and shallow sea waves making it suitable for children to swim, complete infrastructure, a fast dock boat to Nusa Lembongan and Nusa Penida, as well as complete tourist support facilities such as: resorts, hotels and villas, restaurants, seaweed and coral reef cultivation, and local fishing villages are the main attractions of Mertasari Beach Sanur (Sugiharta, 2013).

The reclaimed sand dune, called the Stop Pile, is used daily for kite-boarding and other tourist purposes such as music concerts. In addition, on the west side of Stop Pile, a new tourist attraction managed by the local Traditional Village named Taman Inspiration Muntig Siokan was established.

In addition, white sand is preferred by tourists to just sit or bathe on the beach. In addition, there is a Muntig Siokan Inspiration Park tourist attraction in which there are many selfie spots, seating areas both on chairs and in the gazebo in the form of terraced jineng, restaurants, places that can be used to ride horses and camels.

**Fig 10.** Various Types of Tourism Activities on the Mertasari Coast Source: Researcher Documentation, 2021

In terms of tourist activities staying around Mertasari Beach, hotel accommodation and lodging here are also quite a lot, although not as many as other beaches in the Sanur area. There are several well-known hotels on this beach, namely: Prama Sanur Beach Hotel (5-star hotel), Mercure Resort Sanur and Waka Maya (4 star hotel), Sanur Seaview Hotel (3 star hotel), and other 3 star hotels. In addition, types of lodging such as villas are also mushrooming in the Mertasari Beach area and do not miss the restaurants, cafes, and food stalls located on Mertasari Street and on the Mertasari Coast, which complements tourist accommodation along this beach. Access to and from Mertasari Beach consists of 2 main accesses, namely the Tirta Empul road and the shooter road.

Fig 12. Complete Tourism Support Facilities on the Mertasari Coast Source: Researcher Documentation, 2021

In terms of supporting facilities for beachside tourism, it can be said that it is complete, namely there are gazebos or seats along the vehicle parking lot, there is a large bus, car and motorcycle parking area, toilets, hand washing facilities, showers, and adequate changing rooms, as well as a stall. - food stalls selling various types of local specialties. The location of the supporting facilities for beachside tourism is also appropriate and close to each other with the dominant tourist activities on the beach. In terms of the type of building, it has also used semi-permanent buildings, namely only using wooden structures on the poles and roofs.

**Fig 16.** The Uniqueness of Getting Sunrise and Sunset at Mertasari Beach Source: Researcher Documentation, 2021

A good kite-boarding place with wide land and wind characteristics as well as a supportive atmosphere for a large-sized kite race. It could be that apart from Padang Galak Beach, this place is one of the best places in terms of land area, the character of the strong coastal winds, the relatively flat contours make kite-boarding activities can be carried out optimally without any obstacles. When compared to Padang Galak Beach as a place to ride a kite, this place can be said to be better because apart from the flat land in terms of contours, a large parking area, as well as the number of food stalls and culinary delights are also the main factors that this location is a favorite for tourists and tourists. local people in terms of kiteboarding.

**Fig 17.** Stop Pile as Strategic Place for Kite Competition Source: Researcher Documentation, 2021

There is a new tourist attraction called Taman Inspiration Mertasari in which there are many tourist activities, so it is suitable for holding gatherings or other big events. With the icon of a pair of swings containing the words "Deam Island", as well as the many tourist activities in one place make Mertasari Inspiration Park more attractive to visit.

Fig 18. The Uniqueness of the Mertasari Muntig Siokan Inspiration Park Taman Source: Researcher Documentation, 2021