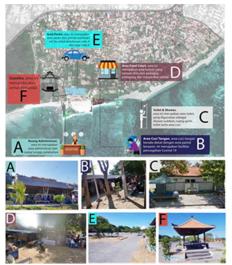

Fig 12. Complete Tourism Support Facilities on the Mertasari Coast Source: Researcher Documentation, 2021

In terms of supporting facilities for beachside tourism, it can be said that it is complete, namely there are gazebos or seats along the vehicle parking lot, there is a large bus, car and motorcycle parking area, toilets, hand washing facilities, showers, and adequate changing rooms, as well as a stall. - food stalls selling various types of local specialties. The location of the supporting facilities for beachside tourism is also appropriate and close to each other with the dominant tourist activities on the beach. In terms of the type of building, it has also used semi-permanent buildings, namely only using wooden structures on the poles and roofs.