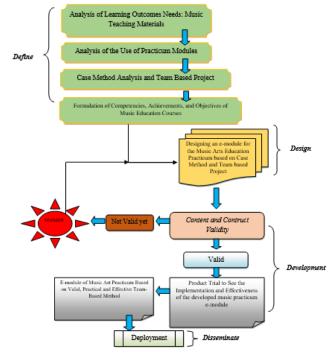

certain stages and evaluations to test the level of validity and effectiveness in using it. The development model used in this study is a 4-D development model (four D models) (Sugiyono, 2009). The stages of the 4-D model include: defining, designing, developing, and disseminating:

Fig. 1. Procedure for Development of Music Education E-modules Based on Case Method and Team Based Project

The research location is in Elementary School Teacher Education Program of Universitas Negeri Medan. The research subjects are 6th semester students of the 2020/2021 academic year. The object of research is the validity, practicality, and effectiveness of the developed practicum e-module. The stages of development in Figure 1 can be detailed as follows:

- 1. The definition stage aims to define and analyze the following: (1) Analysis of Learning Outcomes Needs: Art (Music) Teaching Materials, (2) Analysis of the Use of Practical Modules, (3) Analysis of Team-Based Case and Project Methods, and (4) competency analysis (CPL and CPMK study programs).
- 2. The design stage is designing teaching materials according to the definition: needs analysis, usage analysis, and competency analysis
- 3. The development stage includes: validity test, implementation test, and effectiveness test.
- 4. The dissemination stage is disseminated on a wider scale, both in other classes at UNIMED and at other universities.