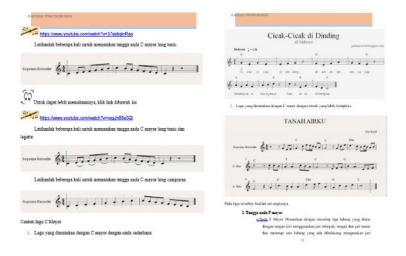

Fig. 3. Cover Design and Layout of Teaching Materials

The next step is to design materials related to the practice needs of instrument recorders, piano, percussion and vocals. In the instrument recorder section, the material begins by introducing the instrument starting from the recorder classification, the organology recorder section, and the correct technique of blowing the recorder. Furthermore, the recorder material was continued with recorder practice focused on the C Major scales. The material description is also followed by a youtube link which serves as a guide for students' independent practice.

Fig. 4. Instrument Recorder Material on C Major Scales

Fig. 5. Video of C Major Scales Played with a Musical Recorder

The recorder material is also equipped with several melodies that function as learning media. The process of practicing the scales will be closed by playing a song as a form of evaluation of the results of the recorder practicum.

Fig. 6. Practice Materials as a Recorder Practicum Evaluation

The next material is the practice of the melodeon musical instrument as one of the musical instruments commonly used by students in elementary schools. Description of the musical instrument, melodeon begins with an explanation of the organology of the melodeon, playing techniques and also instructions for making chords on the melodeon musical instrument.