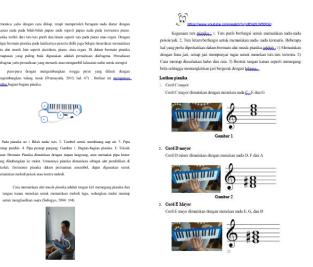

Fig. 6. Practice Materials as a Recorder Practicum Evaluation

The next material is the practice of the melodeon musical instrument as one of the musical instruments commonly used by students in elementary schools. Description of the musical instrument, melodeon begins with an explanation of the organology of the melodeon, playing techniques and also instructions for making chords on the melodeon musical instrument.

Fig. 7. Melodeon Material and Chord Material

The Melodeon practice material is also equipped with a video as a guide for students in carrying out practice independently. At the end of the practicum material is equipped with assignments as a form of practice evaluation.

#### Fig. 8. Melodeon Practice Videos and Melodeon Training Materials

The practicum material was continued with percussion instruments as a continuation of the rhythmic sense for students. For the first part, the research describes several percussion instruments commonly used as learning media, namely drums and djembe. The process of understanding the material is continued by learning some simple rhythm patterns which will later be applied in percussion practice.