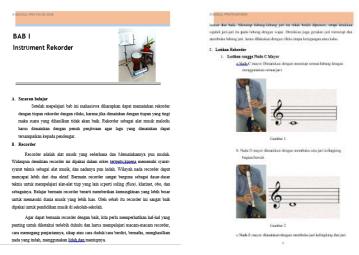

Fig. 3. Cover Design and Layout of Teaching Materials

The next step is to design materials related to the practice needs of instrument recorders, piano, percussion and vocals. In the instrument recorder section, the material begins by introducing the instrument starting from the recorder classification, the organology recorder section, and the correct technique of blowing the recorder. Furthermore, the recorder material was continued with recorder practice focused on the C Major scales. The material description is also followed by a youtube link which serves as a guide for students' independent practice.

Fig. 4. Instrument Recorder Material on C Major Scales

Fig. 5. Video of C Major Scales Played with a Musical Recorder

The recorder material is also equipped with several melodies that function as learning media. The process of practicing the scales will be closed by playing a song as a form of evaluation of the results of the recorder practicum.