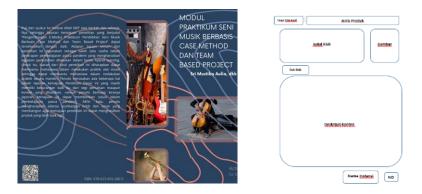

## 3.2 Design

The design stage is carried out after the definition stage is completed. At this stage the researcher makes a cover design, layout and content material that is in accordance with the practicum module. The cover design and layout designs can be seen as follows:

Fig. 3. Cover Design and Layout of Teaching Materials

The next step is to design materials related to the practice needs of instrument recorders, piano, percussion and vocals. In the instrument recorder section, the material begins by introducing the instrument starting from the recorder classification, the organology recorder section, and the correct technique of blowing the recorder. Furthermore, the recorder material was continued with recorder practice focused on the C Major scales. The material description is also followed by a youtube link which serves as a guide for students' independent practice.